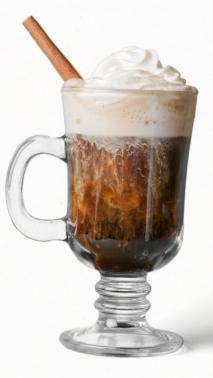

# Speciality Coffee

| Gaelic - Whisky       | 5.95 |
|-----------------------|------|
| Irish Cream - Baileys | 5.95 |
| Royale - Brandy       | 5.95 |
| Calypso - Tia Maria   | 5.95 |
| Skye - Drambuie       | 5.95 |
| Irish - Whiskey       | 5.95 |